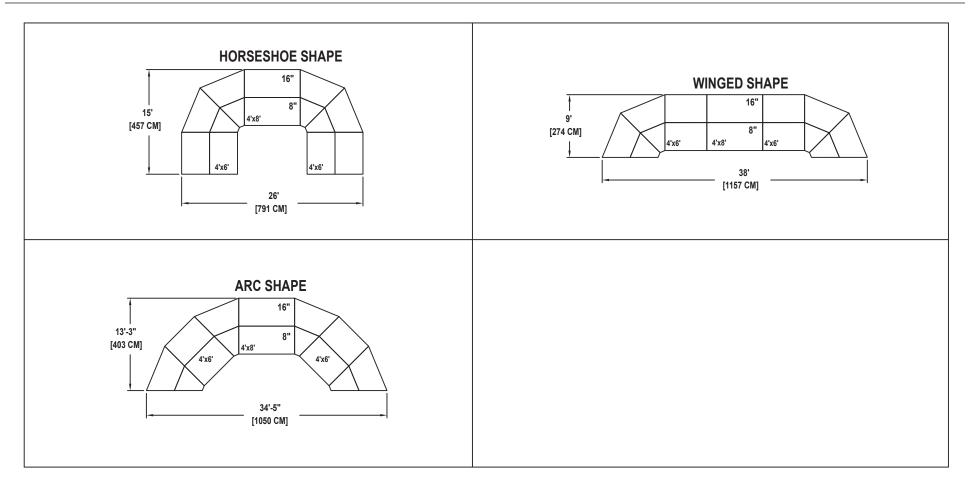

## **SEATED BAND / ORCHESTRA RISER SET**

NO. 895

SEATING CAPACITY NOT USING THE FLOOR, 26.
SEATING CAPACITY WITH ONE ROW ON THE FLOOR, 29.
SEATING CAPACITY IS BASED ON 32" CHAIR SPACING.











Drawing 100A309\_C Sheet 25 of 40





Owatonna Office: Phone 800.4WENGER (493-6437) Worldwide +1.507.455.4100 | Parts & Service 800.887.7145 | wengercorp.com | 555 Park Drive, PO Box 448 | Owatonna | MN 55060-0448

Syracuse Office: Phone 800.836.1885 Worldwide +1.315.451.3440 | jrclancy.com | 7041 Interstate Island Road | Syracuse | NY 13209-9713

**ATHLETICS** Phone 800.493.6437 | gearboss.com | 555 Park Drive, PO Box 448 | Owatonna | MN 55060-0448